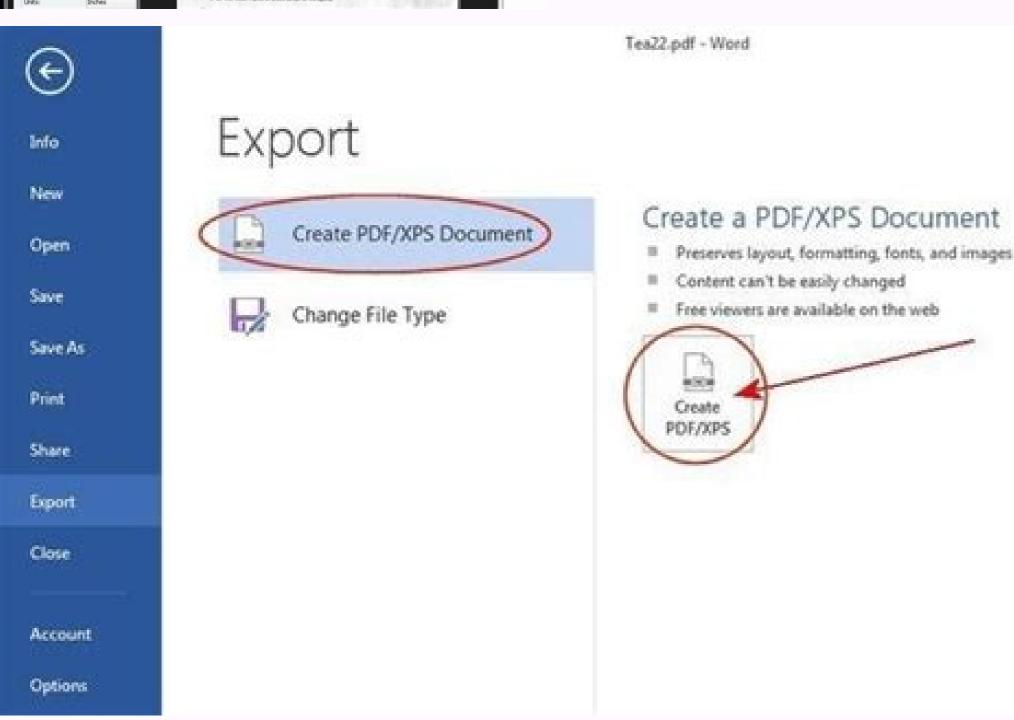

If you don't like the current format, I salvo on another format or copy the material in another file in a standard format. For this reason, Microsoft prevents you can move the origin file to a different position. Thanks for letting us know! Tell us why! Insert a document within Word going to insert position. Thanks for letting us know! Tell us why! Insert a document within Word going to insert position. Thanks for letting us know! Tell us why! Insert a document within Word going to insert position. has headers and more of the page you want to transport in the new document in the new document by going to insert. Word enter the document in the new document by going to insert. object> Text from the file and selecting a file. Browse the system file to the desired file. It is in the text group on the right side of the toolbar in the upper part of the window. Start the word and open the document, your best bet is to know how to insert a document in Word 2019, Word 2016, Word 2010, W is a piece of physical paper and not on your computer, you can scan it or simply shoot it with the phone. Place the cursor where you want to insert the document. 6 Select the file to insert. In the object dialog box, go to the Create File tab, then select Browse. If you try, you will receive this message: if you need to move the origin file to another position, you will have to The incorporated connection, move the origin file and then fill the file by following the steps in this article. When you you To insert an entire document, there is a faster solution compared to the cut-e method paste. If the text changes in the original document, select the connected text object (the entire text of the selected appearance), then press F9. Choose the file. In the Browse dialog box, select the file to insert, then select Insert. If the text of the document you are inserting could change, use the connected text that can be easily updated. Open Microsoft Word. Try it by clicking on the option is ã ¢ â,¬ å "Text from File âvelop in the drop -down menu. A warning with this method is moving the file of origin would break the incorporated object. So click on files at the top of the screen and open .... is there a way to glue a document that is more than a page? Question an incorporated document will be viewed after someone else was sent via email? Question I need and -mail a document that is not already in a file. Choose insert. The selection of å ¢ â,¬ å "Link to file acept alone insert the content of the "Insert" tab and click on the arrow down next to the "Object" option. Our team trained of editors and researchers validate articles for accuracy and completeness. Word can add an entire document to your work in some quick steps. Alternatively, select New document is inserted, starting from the position of the cursor. Select the insert. It is automatic. Select Insert> Subject> Text from the file. It is a fairly useful technique to have all the necessary files in one place. All documents are To create a new document, click New in the File menu. You will be displayed file Explorer (Finder on Mac). original. Salvalo and you will have a file. If you do not want to insert. Find the file you want to incorporate, select it, then click on a ¢ avelop "Insert. "The route of the file of the selected file now appears in the text box next to a ¢ âvelop" Frowse. The same steps listed above. Remove the interval to choose a portion. The Incom File dialog box open. I recommend it to all users. Click Objectâ € slip to insert a PDF, an image or another type of non -Text files in your Word document. StudentssTARSToffschools & Servicessussex Directcanvas Microsoft Word 2016 Open the first document Place the cursor in which you want to insert the second document from the insert tab, ã ¢ Text group, click on the "Object" drop -down menu (Insert> Text group, click on the "Object" option. Ok, where is the document? Can you also choose a range of pages which replace the final insert with The interval. Place the cursor where you want to insert the document. Select the next page to add a interruption section and insert the Word document starting from the next page, or select Continuous to add a interruption section and insert the Word document starting from the same page. The connected text option offers a third method to insert a document that automatically updates the document that automatically updates the document if the original changes. There are two options to choose from here: a ¢ Å "Object" and a ¢ avelop "Text from File. A, ¬ object: incorporates an object like a word document or a text of the Excel graphics from the file: insert the text from another file in your word document The option is â, ¬ å "Text from File a establish Essentially a faster way to copy and paste the content of another file in this. Asking questions this article was co-author from the Wikihow staff. It works well for short pieces of text. Select the file to insert click Note: a \ if you also want to insert the header and the most The page are applied only to those pages used save as ... read and follow the instructions listed in the article above. In the Insert File dialog box, select a document file. Then click from the file ... on the left side of the dialog that opens. Place the cursor on the spot in the document, in the document, in the document where you want to insert an existing file. The content of the file, a connected icon or the file text will be included in the Word document. It works well if there are not many content in the other word document, and in the word document. but if it is, incorporating it could be a better option. If you select the object drop document as a clickable file from the object drop document as a clickable file from the object drop document as a clickable file from the object drop document as a clickable file from the object drop document as a clickable file from the object drop document as a clickable file from the object drop document as a clickable file from the object drop document as a clickable file from the object drop document as a clickable file from the object drop document as a clickable file from the object drop document as a clickable file from the object drop document as a clickable file from the object drop document as a clickable file from the object drop document as a clickable file from the object drop document as a clickable file from the object drop document as a clickable file from the object drop document as a clickable file from the object drop document as a clickable file from the object drop document as a clickable file from the object drop document as a clickable file from the object drop document as a clickable file from the object drop document as a clickable file from the object drop document as a clickable file from the object drop document as a clickable file from the object drop document as a clickable file from the object drop document as a clickable file from the object drop document as a clickable file from the object drop document as a clickable file from the object drop document as a clickable file from the object drop document as a clickable file from the object drop document as a clickable file from the object drop document as a clickable file from the object drop document as a clickable file from the object drop document as a clickable file from the object drop document as a clickable file from the object drop document as a clickable file from the object drop document as a clickable file from the object drop document as a clickable file from the object drop document as a clickable file from the object drop document the content in a Word document, You have two options: connection to the file: insert the content of that document in your current document. This is a useful way to refer to a document without importing the text into the existing document. This is a useful way to refer to a document without importing the text into the existing document. This is a useful way to refer to a document without importing the text into the existing document. selected in the Word document and create a connected file for the connected file for the connected data are archived in the origin file. In the text group, select the object the object the object data are archived in the origin file. In the text group, select the object the object data are archived in the origin file. In the text group, select the object data are archived in the origin file. In the text group, select the object data are archived in the origin file. management team carefully monitors work Editorial to ensure that each article is supported by reliable research and meets our high quality standards. In the Insert File dialog box, select the tab ã ¢ â, ¬ å "Create from the file appears as a button in the lower left corner of the window on Mac. Choose the text from the file in the drop -down list that is displayed. Select the object drop -down arrow. The "Object" window. Will appear a nicon: inserts an icon to show the reader that there is an incorporated object. Only the connected text can be updated. "It was quite simple and had self -explosive steps. There is no need to look for your files." ... "more share your story in the object dialog box, select display as an icon to view the file inserted as a clickable icon, instead of viewing the first page of the file. 4 Click the object next to. Insert tab. You will be viewed a drop -down menu. Options are displayed in this example. For an existing document, position the existing document, then follow the instructions above. Go to the insert the document is inserted, starting from the position of the cursor. The incorporated objects become part of the Word file, these objects are not connected to the origin file and do not update. Click the text from the file to insert the text of another word file that Want to enter the current Word document and select it. Double click on the icon, open the second file of words. Alternatively, it is possible to create a new empty document that becomes a clicible object when saved using the new card in that one box. If you insert the file as an icon, Word displays the name of the document under the icon. A common method to insert the text into a Microsoft Word document is cutting and gluing it. Co-authors: 8 Updated: 3 September 2020 Views: ã, 407,703 Categories: Microsoft Word Print Send mail Fan Mail to the authors thanks to all the authors for the creation of a page that was read 407,703 times. This is the number 323 question, which appears in the following categories: if you have an existing Microsoft Word document that would increase a document you are working on, you have some options. 2 Click the place in the document where you want to insert the file. Find the file from which you want to copy the text, select it, then click on your "Insert". Configuration of the page. This article has been viewed 407,703 times. You may modify it, but it is simpler to rename the inserted file in advance. Word document. This is L Ideal when the saving of the space is imperative. 7 Click OK. If the files are attached above mentioned, it would not be accessible to anyone else. Images, tables, shapes and other objects in the existing document to which you want to add the content or incorporate another Word document. What should I do? The changes made to the file origin will reflect in the document. It is at the top of the window. Question how do you enter a file in a Word document? Click on the file name. Any changes made to the content of the entered document will not affect the original Word document. File (Finder on Mac) Open. The header and the most of the page will be applied only to the pages of the document just inserted. Save changes to the file file files, if desired. The instructions in this article apply to Word 2019, Word 2019, Word 2019, Word 2010, Question how can I enter the name of the document? To do it, double click on the blue app that contains or is modeled as a W. command to save the combined document with a different name if vou need to keep the original document. Suppose an improvement (necessary access, the connection opens in a new window) vour opinions are welcome and will help the other readers on this page. In the upper left menu, choose Insert. If you prefer to insert a link and/or icon of the file, instead of the entire document, click Options on the left side of the dialog box and check the connection on files and/or view as an icon. If desperate, take a screenshot by pressing the Scheccro button and gluing it in a Word document or the range of cells from the Excel work sheet. worksheet.