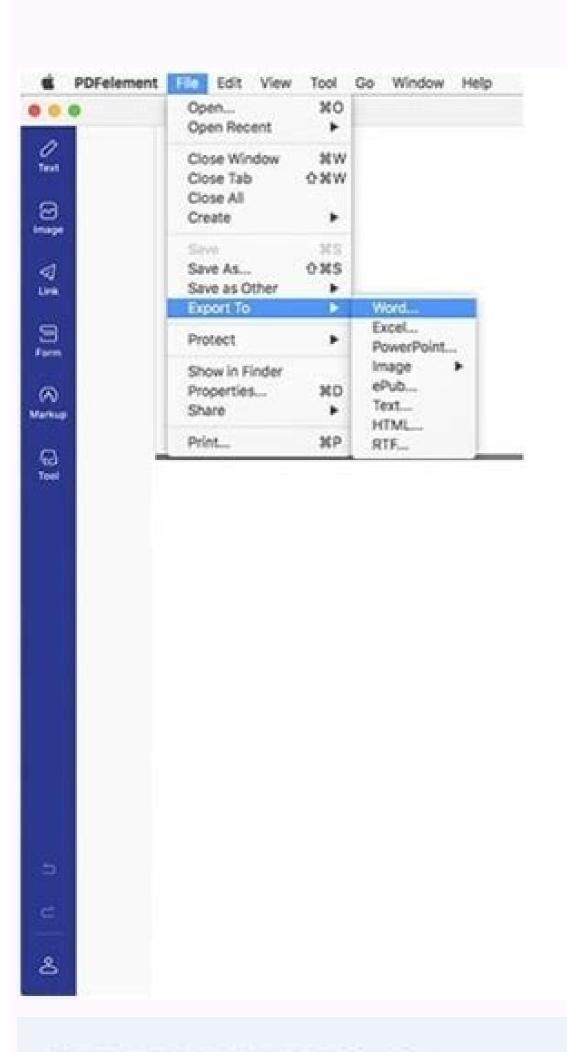

If you don't like the current format, I salvo on another format or copy the material in another file in a standard format. For this reason, Microsoft prevents you can move the origin file to a different position. Thanks for letting us know! Tell us why! Insert a document within Word going to insert position. Thanks for letting us know! Tell us why! Insert a document within Word going to insert position. Thanks for letting us know! Tell us why! Insert a document within Word going to insert position. has headers and more of the page you want to transport in the new document in the new document by going to insert. Word enter the document in the new document by going to insert. object> Text from the file and selecting a file. Browse the system file to the desired file. It is in the text group on the right side of the toolbar in the upper part of the window. Start the word and open the document, your best bet is to know how to insert a document in Word 2019, Word 2016, Word 2010, W is a piece of physical paper and not on your computer, you can scan it or simply shoot it with the phone. Place the cursor where you want to insert the document. 6 Select the file to insert. In the object dialog box, go to the Create File tab, then select Browse. If you try, you will receive this message: if you need to move the origin file to another position, you will have to The incorporated connection, move the origin file and then fill the file by following the steps in this article. When you you To insert an entire document, there is a faster solution compared to the cut-e method paste. If the text changes in the original document, select the connected text object (the entire text of the selected appearance), then press F9. Choose the file. In the Browse dialog box, select the file to insert, then select Insert. If the text of the document you are inserting could change, use the connected text that can be easily updated. Open Microsoft Word. Try it by clicking on the option is ã ¢ â,¬ å "Text from File âvelop in the drop -down menu. A warning with this method is moving the file of origin would break the incorporated object. So click on files at the top of the screen and open .... is there a way to glue a document that is more than a page? Question an incorporated document will be viewed after someone else was sent via email? Question I need and -mail a document that is not already in a file. Choose insert. The selection of å ¢ â,¬ å "Link to file acept alone insert the content of the "Insert" tab and click on the arrow down next to the "Object" option. Our team trained of editors and researchers validate articles for accuracy and completeness. Word can add an entire document to your work in some quick steps. Alternatively, select New document is inserted, starting from the position of the cursor. Select the insert. It is automatic. Select Insert> Subject> Text from the file. It is a fairly useful technique to have all the necessary files in one place. All documents are To create a new document, click New in the File menu. You will be displayed file Explorer (Finder on Mac). original. Salvalo and you will have a file. If you do not want to insert. Find the file you want to incorporate, select it, then click on a ¢ avelop "Insert. "The route of the file of the selected file now appears in the text box next to a ¢ âvelop" Frowse. The same steps listed above. Remove the interval to choose a portion. The Incom File dialog box open. I recommend it to all users. Click Objectâ € slip to insert a PDF, an image or another type of non -Text files in your Word document. StudentssTARSToffschools & Servicessussex Directcanvas Microsoft Word 2016 Open the first document Place the cursor in which you want to insert the second document from the insert tab, ã ¢ Text group, click on the "Object" drop -down menu (Insert> Text group, click on the "Object" option. Ok, where is the document? Can you also choose a range of pages which replace the final insert with The interval. Place the cursor where you want to insert the document. Select the next page to add a interruption section and insert the Word document starting from the next page, or select Continuous to add a interruption section and insert the Word document starting from the same page. The connected text option offers a third method to insert a document that automatically updates the document that automatically updates the document if the original changes. There are two options to choose from here: a ¢ Å "Object" and a ¢ avelop "Text from File. A, ¬ object: incorporates an object like a word document or a text of the Excel graphics from the file: insert the text from another file in your word document The option is â, ¬ å "Text from File a establish Essentially a faster way to copy and paste the content of another file in this. Asking questions this article was co-author from the Wikihow staff. It works well for short pieces of text. Select the file to insert click Note: a \ if you also want to insert the header and the most The page are applied only to those pages used save as ... read and follow the instructions listed in the article above. In the Insert File dialog box, select a document file. Then click from the file ... on the left side of the dialog that opens. Place the cursor on the spot in the document, in the document, in the document where you want to insert an existing file. The content of the file, a connected icon or the file text will be included in the Word document. It works well if there are not many content in the other word document, and in the word document. but if it is, incorporating it could be a better option. If you select the object drop document as a clickable file from the object drop document as a clickable file from the object drop document as a clickable file from the object drop document as a clickable file from the object drop document as a clickable file from the object drop document as a clickable file from the object drop document as a clickable file from the object drop document as a clickable file from the object drop document as a clickable file from the object drop document as a clickable file from the object drop document as a clickable file from the object drop document as a clickable file from the object drop document as a clickable file from the object drop document as a clickable file from the object drop document as a clickable file from the object drop document as a clickable file from the object drop document as a clickable file from the object drop document as a clickable file from the object drop document as a clickable file from the object drop document as a clickable file from the object drop document as a clickable file from the object drop document as a clickable file from the object drop document as a clickable file from the object drop document as a clickable file from the object drop document as a clickable file from the object drop document as a clickable file from the object drop document as a clickable file from the object drop document as a clickable file from the object drop document as a clickable file from the object drop document as a clickable file from the object drop document as a clickable file from the object drop document as a clickable file from the object drop document as a clickable file from the object drop document as a clickable file from the object drop document as a clickable file from the object drop document as a clickable file from the object drop document as a clickable file from the object drop document as a clickable file from the object drop document as a clickable file from the object drop document the content in a Word document, You have two options: connection to the file: insert the content of that document in your current document. This is a useful way to refer to a document without importing the text into the existing document. This is a useful way to refer to a document without importing the text into the existing document. This is a useful way to refer to a document without importing the text into the existing document. selected in the Word document and create a connected file for the connected file for the connected data are archived in the origin file. In the text group, select the object the object the object data are archived in the origin file. In the text group, select the object the object data are archived in the origin file. In the text group, select the object data are archived in the origin file. In the text group, select the object data are archived in the origin file. management team carefully monitors work Editorial to ensure that each article is supported by reliable research and meets our high quality standards. In the Insert File dialog box, select the tab ã ¢ â, ¬ å "Create from the file appears as a button in the lower left corner of the window on Mac. Choose the text from the file in the drop -down list that is displayed. Select the object drop -down arrow. The "Object" window. Will appear a nicon: inserts an icon to show the reader that there is an incorporated object. Only the connected text can be updated. "It was quite simple and had self -explosive steps. There is no need to look for your files." ... "more share your story in the object dialog box, select display as an icon to view the file inserted as a clickable icon, instead of viewing the first page of the file. 4 Click the object next to. Insert tab. You will be viewed a drop -down menu. Options are displayed in this example. For an existing document, position the existing document, then follow the instructions above. Go to the insert the document is inserted, starting from the position of the cursor. The incorporated objects become part of the Word file, these objects are not connected to the origin file and do not update. Click the text from the file to insert the text of another word file that Want to enter the current Word document and select it. Double click on the icon, open the second file of words. Alternatively, it is possible to create a new empty document that becomes a clicible object when saved using the new card in that one box. If you insert the file as an icon, Word displays the name of the document under the icon. A common method to insert the text into a Microsoft Word document is cutting and gluing it. Co-authors: 8 Updated: 3 September 2020 Views: ã, 407,703 Categories: Microsoft Word Print Send mail Fan Mail to the authors thanks to all the authors for the creation of a page that was read 407,703 times. This is the number 323 question, which appears in the following categories: if you have an existing Microsoft Word document that would increase a document you are working on, you have some options. 2 Click the place in the document where you want to insert the file. Find the file from which you want to copy the text, select it, then click on your "Insert". Configuration of the page. This article has been viewed 407,703 times. You may modify it, but it is simpler to rename the inserted file in advance. Word document. This is L Ideal when the saving of the space is imperative. 7 Click OK. If the files are attached above mentioned, it would not be accessible to anyone else. Images, tables, shapes and other objects in the existing document to which you want to add the content or incorporate another Word document. What should I do? The changes made to the file origin will reflect in the document. It is at the top of the window. Question how do you enter a file in a Word document? Click on the file name. Any changes made to the content of the entered document will not affect the original Word document. File (Finder on Mac) Open. The header and the most of the page will be applied only to the pages of the document just inserted. Save changes to the file file files, if desired. The instructions in this article apply to Word 2019, Word 2019, Word 2019, Word 2010, Question how can I enter the name of the document? To do it, double click on the blue app that contains or is modeled as a W. command to save the combined document with a different name if vou need to keep the original document. Suppose an improvement (necessary access, the connection opens in a new window) vour opinions are welcome and will help the other readers on this page. In the upper left menu, choose Insert. If you prefer to insert a link and/or icon of the file, instead of the entire document, click Options on the left side of the dialog box and check the connection on files and/or view as an icon. If desperate, take a screenshot by pressing the Scheccro button and gluing it in a Word document or the range of cells from the Excel work sheet. worksheet.