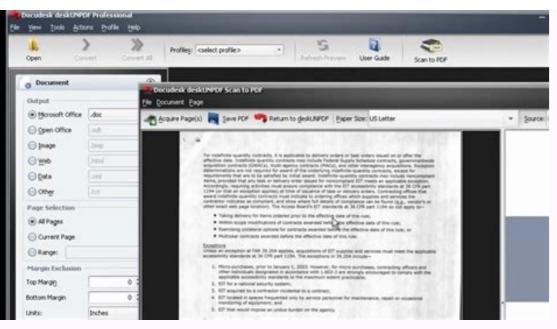

29/10/2020 · Sample test files in Microsoft Word 2010 format for import into Moodle. Test Boolean Question in Word format File Word 2007 document Uploaded 29/05/18, 16:45. Encoded Images Warning Page. 05/12/2021 · This wikiHow teaches you how to print a document from Word, Microsoft's flagship word-processing app. Open or create a Microsoft Word document. To do so, click on the blue app with a white document icon and bold "W," then click on File in... 03/11/2021 · In Word 2007, 2010, and 2013, you have a few different choices when it comes to inserting a table into your document. A dialog box appears when you click the "Insert" button which allows you select from the following methods: Use the Grid to make a table. 27/01/2022 · How to Use Microsoft Word to Extract Data From Excel. Excel spreadsheets can contain many types of data, including text, calculations and charts. If you need to use any of this information in your ... 27/06/2018 · How to convert a scanned document to Word. There might come a time when you will need to fill a form or remove a certain object from as scanned image. 27/07/2010 · You can link from one Word document (doc A) to a particular place in another Word document (doc B) using Bookmarks. NOTE: I would expect that if you moved the documents from their saved and linked locations, the links will break. The steps and screens for Word 2003 and 2007 are almost exactly the same;...