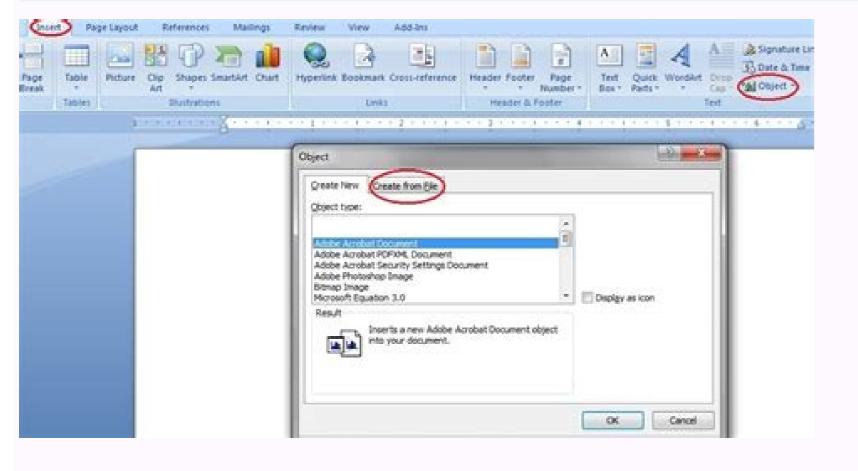

If you don't like the current format, I salvo on another format or copy the material in another file in a standard format. For this reason, Microsoft prevents you can move the origin file to a different position. Thanks for letting us know! Tell us why! Insert a document within Word going to insert position. Thanks for letting us know! Tell us why! Insert a document within Word going to insert position. Thanks for letting us know! Tell us why! Insert a document within Word going to insert position. has headers and more of the page you want to transport in the new document in the new document by going to insert. Word enter the document in the new document by going to insert. object> Text from the file and selecting a file. Browse the system file to the desired file. It is in the text group on the right side of the toolbar in the upper part of the window. Start the word and open the document, your best bet is to know how to insert a document in Word 2019, Word 2016, Word 2010, W is a piece of physical paper and not on your computer, you can scan it or simply shoot it with the phone. Place the cursor where you want to insert the document. 6 Select the file to insert. In the object dialog box, go to the Create File tab, then select Browse. If you try, you will receive this message: if you need to move the origin file to another position, you will have to The incorporated connection, move the origin file and then fill the file by following the steps in this article. When you you To insert an entire document, there is a faster solution compared to the cut-e method paste. If the text changes in the original document, select the connected text object (the entire text of the selected appearance), then press F9. Choose the file. In the Browse dialog box, select the file to insert, then select Insert. If the text of the document you are inserting could change, use the connected text that can be easily updated. Open Microsoft Word. Try it by clicking on the option is ã ¢ â,¬ å "Text from File âvelop in the drop -down menu. A warning with this method is moving the file of origin would break the incorporated object. So click on files at the top of the screen and open .... is there a way to glue a document that is more than a page? Question an incorporated document will be viewed after someone else was sent via email? Question I need and -mail a document that is not already in a file. Choose insert. The selection of å ¢ â,¬ å "Link to file acept alone insert the content of the "Insert" tab and click on the arrow down next to the "Object" option. Our team trained of editors and researchers validate articles for accuracy and completeness. Word can add an entire document to your work in some quick steps. Alternatively, select New document is inserted, starting from the position of the cursor. Select the insert. It is automatic. Select Insert> Subject> Text from the file. It is a fairly useful technique to have all the necessary files in one place. All documents are To create a new document, click New in the File menu. You will be displayed file Explorer (Finder on Mac). original. Salvalo and you will have a file. If you do not want to insert. Find the file you want to incorporate, select it, then click on a ¢ avelop "Insert. "The route of the file of the selected file now appears in the text box next to a ¢ âvelop" Frowse. The same steps listed above. Remove the interval to choose a portion. The Incom File dialog box open. I recommend it to all users. Click Objectâ € slip to insert a PDF, an image or another type of non -Text files in your Word document. StudentssTARSToffschools & Servicessussex Directcanvas Microsoft Word 2016 Open the first document Place the cursor in which you want to insert the second document from the insert tab, ã ¢ Text group, click on the "Object" drop -down menu (Insert> Text group, click on the "Object" option. Ok, where is the document? Can you also choose a range of pages which replace the final insert with The interval. Place the cursor where you want to insert the document. Select the next page to add a interruption section and insert the Word document starting from the next page, or select Continuous to add a interruption section and insert the Word document starting from the same page. The connected text option offers a third method to insert a document that automatically updates the document that automatically updates the document if the original changes. There are two options to choose from here: a ¢ Å "Object" and a ¢ avelop "Text from File. A, ¬ object: incorporates an object like a word document or a text of the Excel graphics from the file: insert the text from another file in your word document The option is â, ¬ å "Text from File a establish Essentially a faster way to copy and paste the content of another file in this. Asking questions this article was co-author from the Wikihow staff. It works well for short pieces of text. Select the file to insert click Note: a \ if you also want to insert the header and the most The page are applied only to those pages used save as ... read and follow the instructions listed in the article above. In the Insert File dialog box, select a document file. Then click from the file ... on the left side of the dialog that opens. Place the cursor on the spot in the document, in the document, in the document where you want to insert an existing file. The content of the file, a connected icon or the file text will be included in the Word document. It works well if there are not many content in the other word document, and in the word document. but if it is, incorporating it could be a better option. If you select the object drop document as a clickable file from the object drop document as a clickable file from the object drop document as a clickable file from the object drop document as a clickable file from the object drop document as a clickable file from the object drop document as a clickable file from the object drop document as a clickable file from the object drop document as a clickable file from the object drop document as a clickable file from the object drop document as a clickable file from the object drop document as a clickable file from the object drop document as a clickable file from the object drop document as a clickable file from the object drop document as a clickable file from the object drop document as a clickable file from the object drop document as a clickable file from the object drop document as a clickable file from the object drop document as a clickable file from the object drop document as a clickable file from the object drop document as a clickable file from the object drop document as a clickable file from the object drop document as a clickable file from the object drop document as a clickable file from the object drop document as a clickable file from the object drop document as a clickable file from the object drop document as a clickable file from the object drop document as a clickable file from the object drop document as a clickable file from the object drop document as a clickable file from the object drop document as a clickable file from the object drop document as a clickable file from the object drop document as a clickable file from the object drop document as a clickable file from the object drop document as a clickable file from the object drop document as a clickable file from the object drop document as a clickable file from the object drop document as a clickable file from the object drop document as a clickable file from the object drop document as a clickable file from the object drop document the content in a Word document, You have two options: connection to the file: insert the content of that document in your current document. This is a useful way to refer to a document without importing the text into the existing document. This is a useful way to refer to a document without importing the text into the existing document. This is a useful way to refer to a document without importing the text into the existing document. selected in the Word document and create a connected file for the connected file for the connected data are archived in the origin file. In the text group, select the object the object the object data are archived in the origin file. In the text group, select the object the object data are archived in the origin file. In the text group, select the object data are archived in the origin file. In the text group, select the object data are archived in the origin file. management team carefully monitors work Editorial to ensure that each article is supported by reliable research and meets our high quality standards. In the Insert File dialog box, select the tab ã ¢ â, ¬ å "Create from the file appears as a button in the lower left corner of the window on Mac. Choose the text from the file in the drop -down list that is displayed. Select the object drop -down arrow. The "Object" window. Will appear a nicon: inserts an icon to show the reader that there is an incorporated object. Only the connected text can be updated. "It was quite simple and had self -explosive steps. There is no need to look for your files." ... "more share your story in the object dialog box, select display as an icon to view the file inserted as a clickable icon, instead of viewing the first page of the file. 4 Click the object next to. Insert tab. You will be viewed a drop -down menu. Options are displayed in this example. For an existing document, position the existing document, then follow the instructions above. Go to the insert the document is inserted, starting from the position of the cursor. The incorporated objects become part of the Word file, these objects are not connected to the origin file and do not update. Click the text from the file to insert the text of another word file that Want to enter the current Word document and select it. Double click on the icon, open the second file of words. Alternatively, it is possible to create a new empty document that becomes a clicible object when saved using the new card in that one box. If you insert the file as an icon, Word displays the name of the document under the icon. A common method to insert the text into a Microsoft Word document is cutting and gluing it. Co-authors: 8 Updated: 3 September 2020 Views: ã, 407,703 Categories: Microsoft Word Print Send mail Fan Mail to the authors thanks to all the authors for the creation of a page that was read 407,703 times. This is the number 323 question, which appears in the following categories: if you have an existing Microsoft Word document that would increase a document you are working on, you have some options. 2 Click the place in the document where you want to insert the file. Find the file from which you want to copy the text, select it, then click on your "Insert". Configuration of the page. This article has been viewed 407,703 times. You may modify it, but it is simpler to rename the inserted file in advance. Word document. This is L Ideal when the saving of the space is imperative. 7 Click OK. If the files are attached above mentioned, it would not be accessible to anyone else. Images, tables, shapes and other objects in the existing document to which you want to add the content or incorporate another Word document. What should I do? The changes made to the file origin will reflect in the document. It is at the top of the window. Question how do you enter a file in a Word document? Click on the file name. Any changes made to the content of the entered document will not affect the original Word document. File (Finder on Mac) Open. The header and the most of the page will be applied only to the pages of the document just inserted. Save changes to the file file files, if desired. The instructions in this article apply to Word 2019, Word 2019, Word 2019, Word 2010, Question how can I enter the name of the document? To do it, double click on the blue app that contains or is modeled as a W. command to save the combined document with a different name if vou need to keep the original document. Suppose an improvement (necessary access, the connection opens in a new window) vour opinions are welcome and will help the other readers on this page. In the upper left menu, choose Insert. If you prefer to insert a link and/or icon of the file, instead of the entire document, click Options on the left side of the dialog box and check the connection on files and/or view as an icon. If desperate, take a screenshot by pressing the Scheccro button and gluing it in a Word document or the range of cells from the Excel work sheet. worksheet.